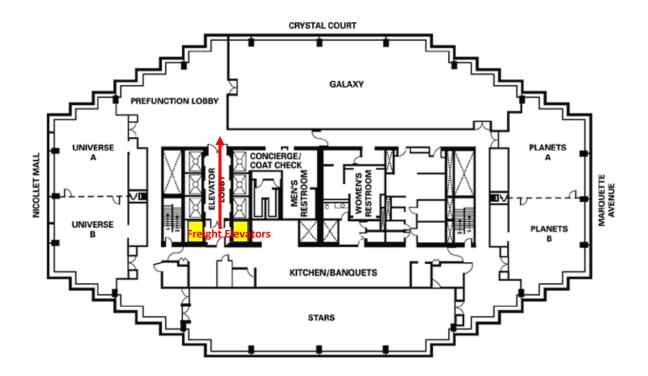

# 50<sup>TH</sup> FLOOR / WINDOWS ON MINNESOTA

- When exiting the freight elevator, continue through the large double doors (do not proceed through the kitchen).
- Galaxy Room Straight ahead
- Universe Room Turn Left
- Planets Room Turn Right
- Stars Room Turn Left, then Left again